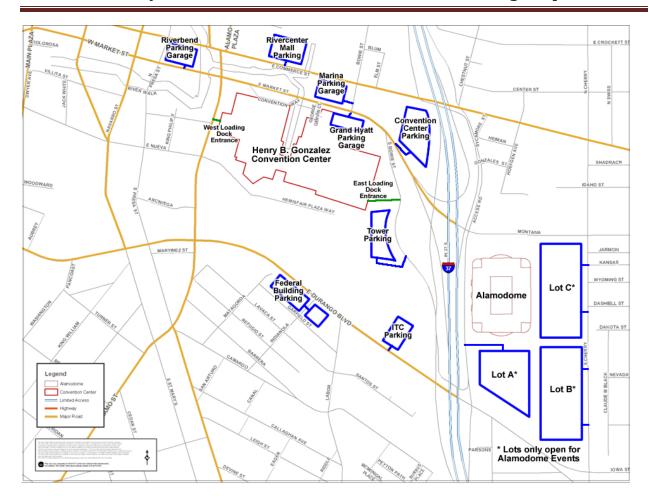

# Henry B. Gonzalez Convention Center Parking Map

Parking:

## **Convention Center Parking**

Market Street (between Bowie and I37)

Event flat rate: \$8.00

#### Marina Garage

Bowie & Commerce Street Event flat rate: \$10.00

## **Riverbend Garage**

Alamo & Market Street Event flat rate: \$10.00

#### **Tower Parking**

Bowie Street (between Market & Durango)

Flat rate: \$9.00

#### **Grand Hyatt Parking Garage**

Bowie Street @ Market Street

Flat rate: \$9.00